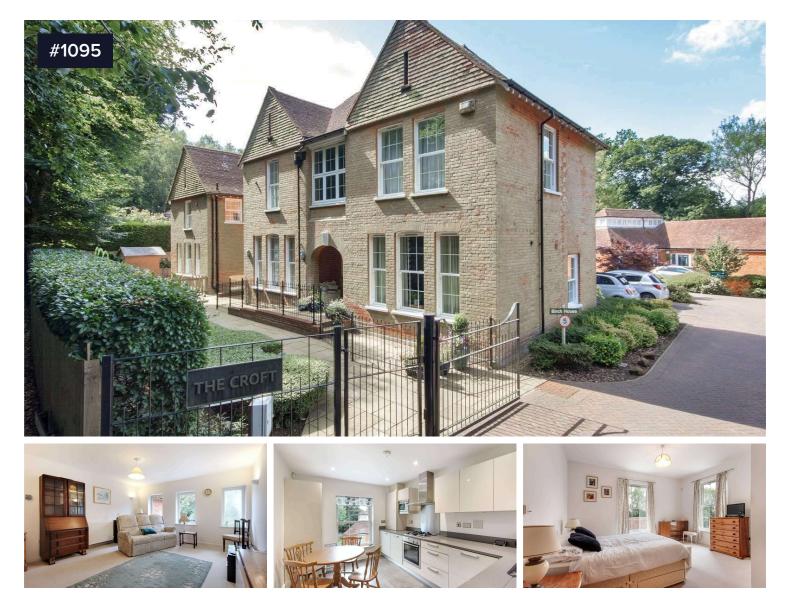

## Attractive and well-located first floor apartment €475,000 with allocated parking

## ♀ Kent, South East

5 Birch House is a well-presented two bedroom apartment offering spacious and well-proportioned accommodation. The development was built in 2010, and the apartment is offered with no onward chain, benefitting from a modern kitchen and bathroom suites, solid oak internal doors, multi-pane sash windows, an allocated parking space, visitor parking and attractive communal gardens. Also of note is the apartment's excellent location, being within 0.8 miles